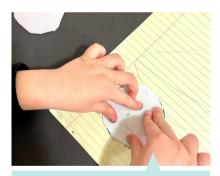

Place your stamp on some scrap paper, newspaper, or butcher paper.

Repeat the stamping process or add more to make a pattern.

Wrap your presents and embellish with items from nature.