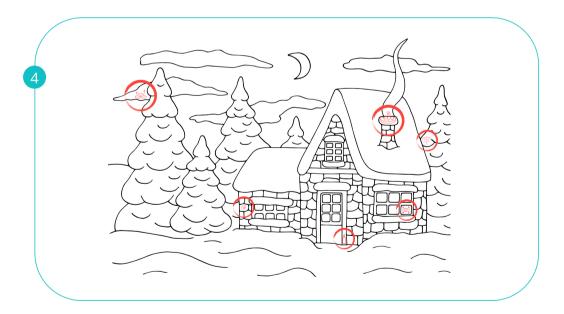

### **Hidden Picture**

Directions: Find the following hidden holiday items in the picture

- Menorah
- Dreidel
- Candle

- Latke Pancakes
- Torah Scroll
- Gold Coins