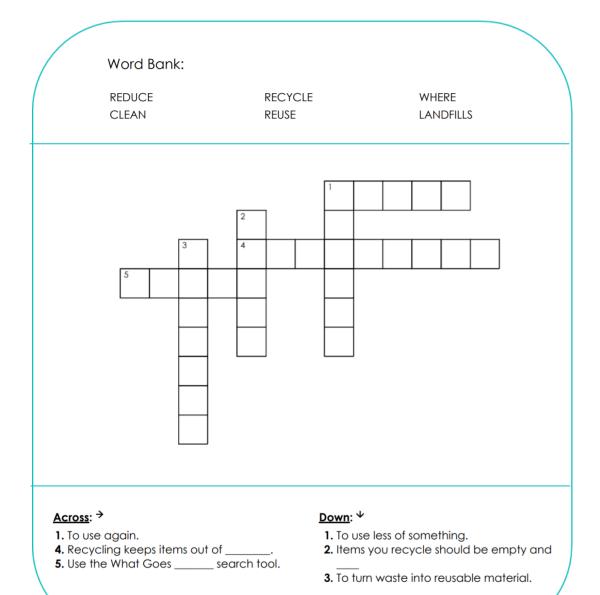

#### Crossword Puzzle

**Directions:** Fill in the crossword puzzle with the correct terms from the word bank using the given clues.