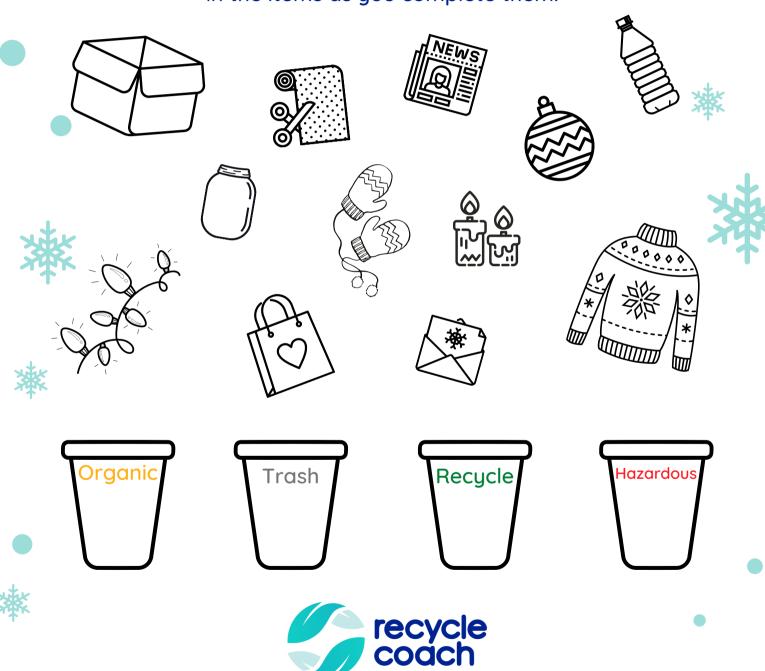

### Sort the Items

Directions: Use the "What Goes Where" search tool on the Recycle Coach mobile app to sort these holiday items correctly. Draw a line from each item to the correct bin. Color in the items as you complete them.