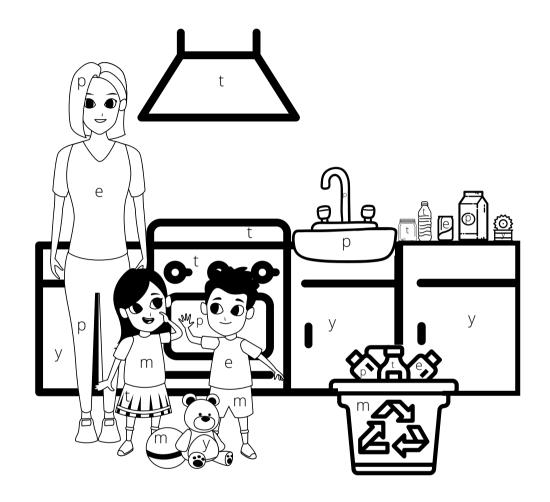

# **Coloring By Letter**

Directions: Fill in the correct color based on the letter key below

e m p t yellow blue orange

Make sure all containers in recycling are empty and clean!