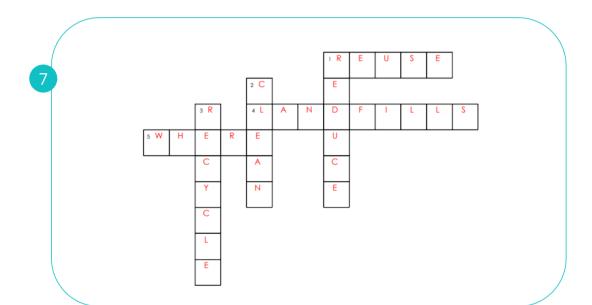

#### Crossword Puzzle

**Directions:** Fill in the crossword puzzle with the correct terms from the word bank using the given clues.