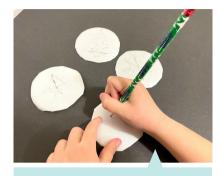

# **Holiday Recycling Craft**

Make your own wrapping paper from scrap paper and used Styrofoam..

Cut out a piece
Styrofoam from a
used take out
container or plate.

Use a pencil to draw in your designs.

Lightly paint your handmade stamp with acrylic paint.