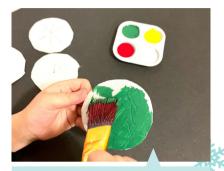

# **Holiday Recycling Craft**

Make your own wrapping paper from scrap paper and used Styrofoam..

Cut out a piece
Styrofoam from a
used take out
container or plate.

Use a pencil to draw in your designs.

Lightly paint your handmade stamp with acrylic paint.