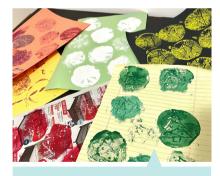

# **Holiday Recycling Craft**

Make your own wrapping paper from scrap paper and used Styrofoam..

Cut out a piece
Styrofoam from a
used take out
container or plate.

Use a pencil to draw in your designs.

Lightly paint your handmade stamp with acrylic paint.

Place your stamp on some scrap paper, newspaper, or butcher paper.

Repeat the stamping process or add more to make a pattern.

Wrap your presents and embellish with items from nature.