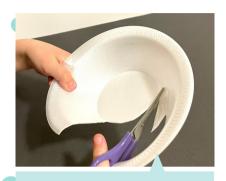

# **Holiday Recycling Craft**

Make your own wrapping paper from scrap paper and used Styrofoam..

Cut out a piece
Styrofoam from a
used take out
container or plate.

Use a pencil to draw in your designs.

Lightly paint your handmade stamp with acrylic paint.