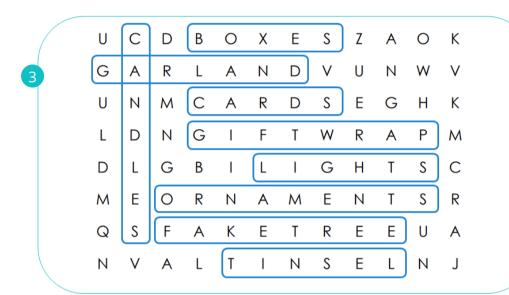

#### **Word Search**

**Directions**: Find and circle all the listed holiday waste items that are hidden in the grid. Then look up the item in the "What Goes Where" search tool on the mobile app. Check the box if it is recyclable.