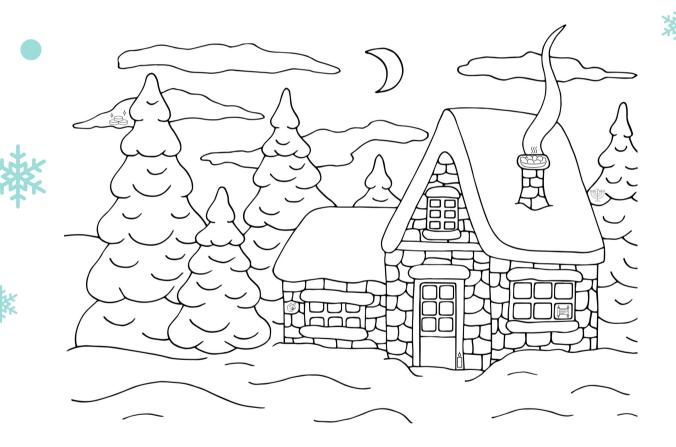

### **Hidden Picture**

Directions: Find the following hidden holiday items in the picture

- Menorah
- Dreidel
- Candle

- Latke Pancakes
- Torah Scroll
- Gold Coins