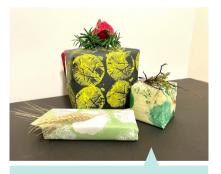

# **Holiday Recycling Craft**

Make your own wrapping paper from scrap paper and used Styrofoam..

Cut out a piece
Styrofoam from a
used take out
container or plate.

Use a pencil to draw in your designs.

Lightly paint your handmade stamp with acrylic paint.

Place your stamp on some scrap paper, newspaper, or butcher paper.

Repeat the stamping process or add more to make a pattern.

Wrap your presents and embellish with items from nature.