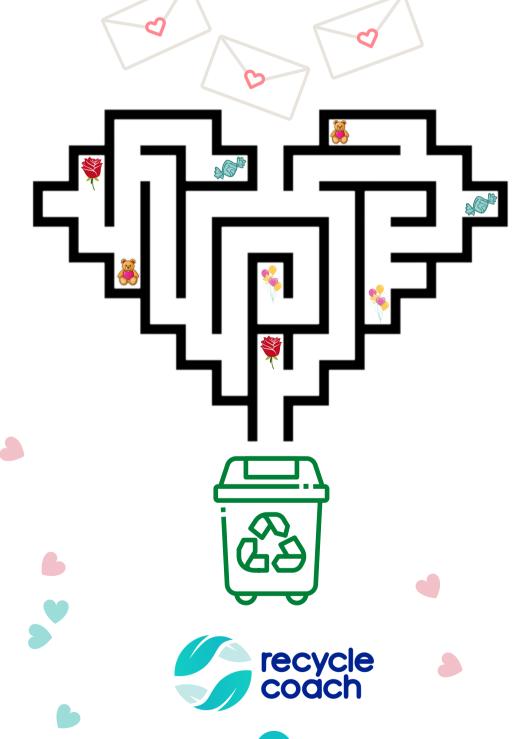

### Maze

**Directions**: Can you get the paper envelopes through the maze and to the recycling bin? If you've reached a Valentine's item, you've gone the wrong way!