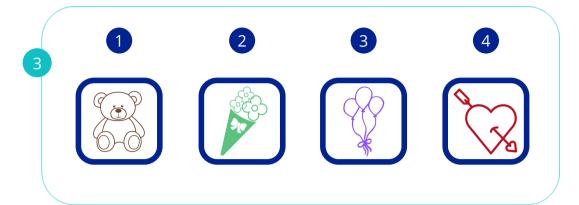

#### Finish the Pattern

Directions: Look at the pattern. Finish the pattern by drawing the missing item. Make sure to look up if these items are recyclable on the app!