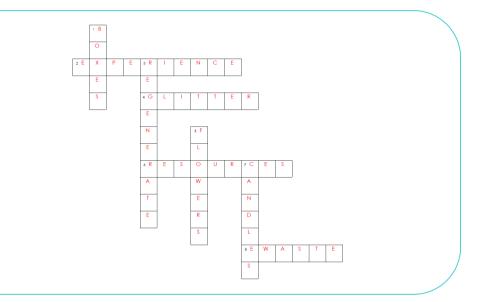

### Crossword Puzzle

#### **Word Bank**

BOXES CANDLES

E-WASTE EXPERIENCE FLOWERS GLITTER

REGENERATE RESOURCES

#### **Across**

- 2. Giving an \_\_\_\_\_ instead of a gift for Valentine's Day will lower your waste.
- 4. Do not try to recycle Valentine's cards with \_\_\_\_\_ on them.
- 6. Recycling can help prevent the use of natural \_\_\_\_\_ in the production of goods.
- 8. Only 12.5% of \_\_\_\_\_\_ is properly recycled.

#### Down

- 1. Approximately 36 million heart-shaped \_\_\_\_\_ are sold every year.
- 3. We are using almost 50% more natural resources than the Earth can \_\_\_\_\_\_\_.
- 5. This common gift during Valentine's Day is compostable.
- 7. These waxy items should never be put in your recycling bin.