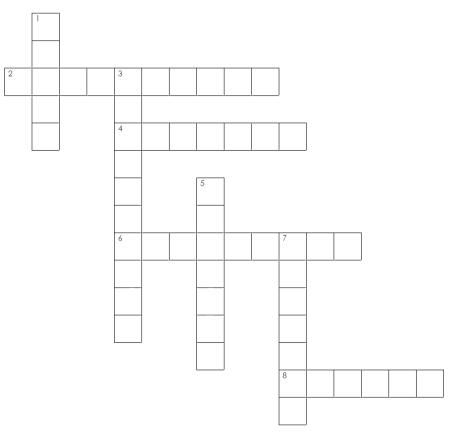

### Crossword Puzzle

#### **Word Bank**

BOXES CANDLES

E-WASTE EXPERIENCE FLOWERS GLITTER

REGENERATE RESOURCES

#### **Across**

- 2. Giving an \_\_\_\_\_ instead of a gift for Valentine's Day will lower your waste.
- 4. Do not try to recycle Valentine's cards with \_\_\_\_\_ on them.
- 6. Recycling can help prevent the use of natural \_\_\_\_\_ in the production of goods.
- 8. Only 12.5% of \_\_\_\_\_\_ is properly recycled.

#### Down

- 1. Approximately 36 million heart-shaped \_\_\_\_\_ are sold every year.
- 3. We are using almost 50% more natural resources than the Earth can \_\_\_\_\_\_\_.
- 5. This common gift during Valentine's Day is compostable.
- 7. These waxy items should never be put in your recycling bin.