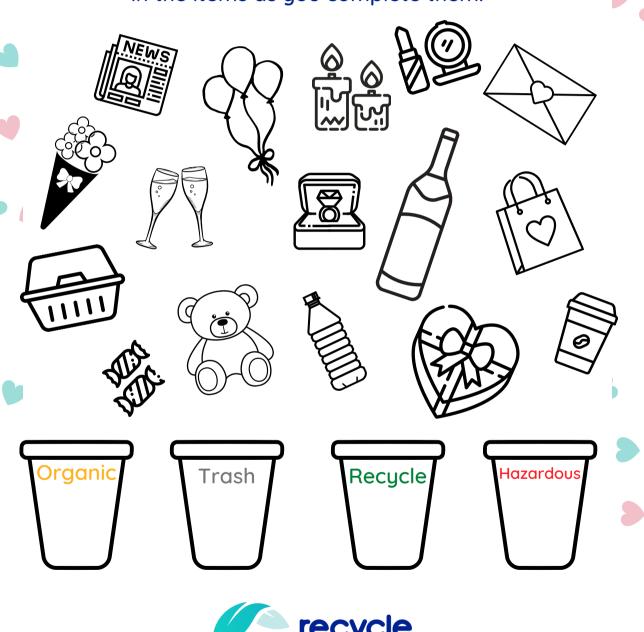

### Sort the Items

Directions: Use the "What Goes Where" search tool on the Recycle Coach mobile app to sort these Valentine's Day items correctly. Draw a line from each item to the correct bin. Color in the items as you complete them.